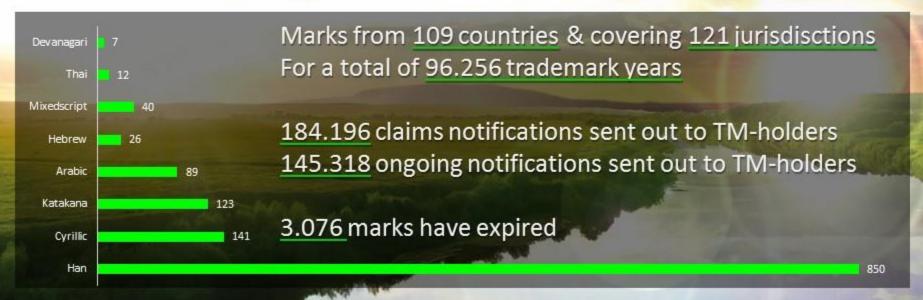

# 38.089

### marks submitted

50,08% submitted for multiple years

82,68% registered by agents

94,10% are verified